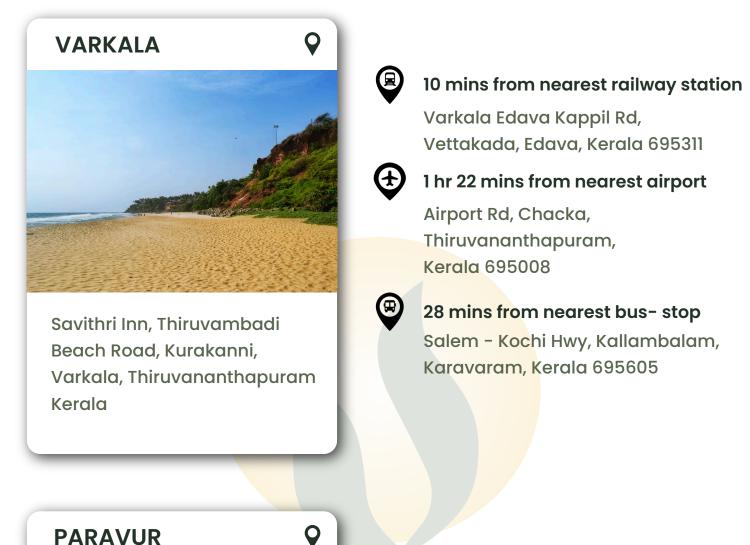

# **OUR LOCATIONS**

The Kerala Retreat Kalakkode, Patambil, Bhoothakulam, Paravur, Kollam, Kerala

10 mins from nearest railway station Paravur, Kerala 691301

#### 1 hr 30 mins from nearest airport

Airport Rd, Chacka, Thiruvananthapuram, Kerala 695008

20 mins from nearest bus- stop Parippally, Kerala 691574